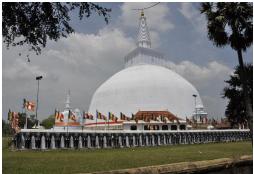

## DAY 02 - COLOMBO / ANURADHAPURA SIGHTSEEING

After early breakfast, proceed to Anuradhapura and check-in the Palm hotel. Open luncheon. After lunch, Commence Sightseeing of the Historical & Archeological ruins of Anuradhapura, the first Capital City of Sri Lanka. Late evening return to the hotel for overnight stay.