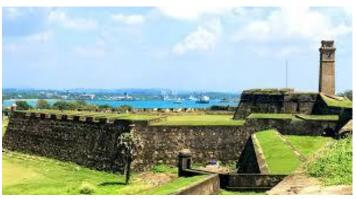

## DAY 10 - GALLE SIGHTSEEING / BENTOTA

After breakfast, commence sightseeing of Galle and visit the 17th Century Galle Dutch Fort and see the ancient buildings, Old Dutch Churches, Gracious Old Dutch houses, The Light House and Ramparts. Open luncheon. After lunch, proceed to Bentota. Enroute visit the Moonstone Mines and Mask Factory. Thereafter do a Madu River Boat Safari. Late evening, continue to Bentota and check-in to the hotel for overnight stay.