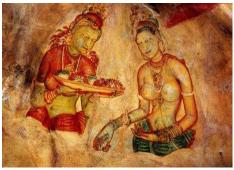

## DAY 04 - ELEPHANT BACK RIDE / CLIMB SIGIRIYA ROCK FORTRESS

After breakfast, go on an Elephant back ride through the Village. Open luncheon. After lunch, climb the Sigiriya Rock fortress and see the 1500 year old frescoes. Continue to climb to the summit and see the Ruins and enjoy the cool breeze and the scenic beauty of the surrounding mountains. Evening descend and return to the hotel for overnight stay.