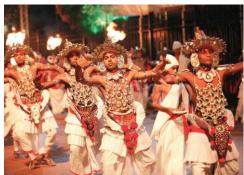

# DAY 05 – SIGIRIYA / DAMBULLA ROCK TEMPLE / MATALE / KANDY

After breakfast, visit the Dambulla Rock Temple and the famous Dambulla Caves and see many impressive Buddha Statues carved in living Rock. Thereafter, proceed to Kandy. Enroute visit a Spice Garden / have a Sri Lankan Rice & Curry Lunch at Ranweli Spice Garden. After lunch, continue to Kandy and check-in to the hotel. Evening visit the Sacred Temple of the Tooth Relic of Lord Buddha. Thereafter, see a Cultural Show of Folk Lore and Kandyan dances. Late evening return to the hotel for overnight stay.