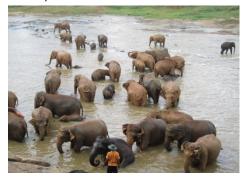

## DAY o6 - KANDY / PINNAWALA ELEPHANTS / SHOPPING

After breakfast, proceed to Pinnawala Elephant Orphanage and see feeding and bathing of baby Elephants. Lunch at Pinnalanda Restaurant overlooking the scenic river. After lunch, visit the Peradeniya Royal Botanic Gardens. Thereafter, Shopping in Kandy for Souvenirs, Gems, Batiks, Handicrafts, curios, Silver, Brass wares and Garments. Late evening, return to the hotel for overnight stay.