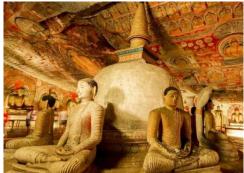

# DAY 05 – SIGIRIYA / DAMBULLA ROCK TEMPLE / MATALE / KANDY

After breakfast, visit the Dambulla Rock Temple and the famous Dambulla Caves and see many impressive Buddha Statues carved in living Rock. Thereafter, proceed to Kandy. Enroute visit a Spice Garden / have a Sri Lankan Rice & Curry Lunch at Ranweli Spice Garden. After lunch, continue to Kandy and check-in to the hotel. Evening visit the Sacred Temple of the Tooth Relic of Lord Buddha. Thereafter, see a Cultural Show of Folk Lore and Kandyan dances. Late evening return to the hotel for overnight stay.