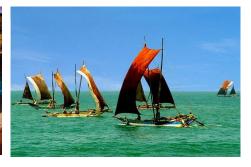

## DAY 09 - TISSAMAHARAMA / STILT FISHING AT KOGGALA / GALLE

After breakfast proceed to Galle thru southern coastal beach. Enroute see Lace making at Weligama and Stilt Fishing in Koggala. Open luncheon. After lunch, Continue Galle and check-in to the hotel for overnight stay.