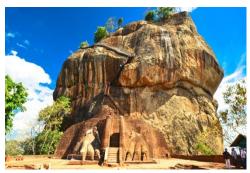

## DAY 03 - ANURADHAPURA / POLONNARUWA SIGHTSEEING / SIGIRIYA

After breakfast, proceed to Polonnaruwa. Sightseeing of the Ancient historical Ruins of Polonnaruwa. Open lunheon. After lunch, proceed to Sigiriya and check-in to the hotel for overnight stay.

## DAY 04 - ELEPHANT BACK RIDE / CLIMB SIGIRIYA ROCK FORTRESS

After breakfast, go on an Elephant back ride through the Village. Open luncheon. After lunch, climb the Sigiriya Rock fortress and see the 1500 year old frescoes. Continue to climb to the summit and see the Ruins and enjoy the cool breeze and the scenic beauty of the surrounding mountains. Evening descend and return to the hotel for overnight stay.