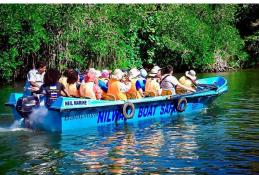

## DAY 10 - GALLE SIGHTSEEING / BENTOTA

After breakfast, commence sightseeing of Galle and visit the 17th Century Galle Dutch Fort and see the ancient buildings, Old Dutch Churches, Gracious Old Dutch houses, The Light House and Ramparts. Open luncheon. After lunch, proceed to Bentota. Enroute visit the Moonstone Mines and Mask Factory. Thereafter do a Madu River Boat Safari. Late evening, continue to Bentota and check-in to the hotel for overnight stay.