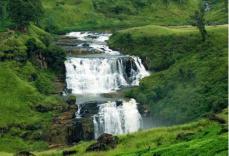

## DAY 08 - NUWARA ELIYA / ELLA / TISSAMAHARAMA / YALA SAFARI

After early breakfast proceed to Tissamaharama. Enroute, see the Ravana Ella waterfalls. Continue to Tissamaharama and check-in to the hotel. Lunch at hotel. After lunch, proceed by Jeep to the Yala National Park and do a Jungle Safari. Evening return to the hotel overnight stay.