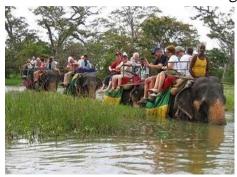

## DAY 04 - ELEPHANT BACK RIDE / CLIMB SIGIRIYA ROCK FORTRESS

After breakfast, go on an Elephant back ride through the Village. Open luncheon. After lunch, climb the Sigiriya Rock fortress and see the 1500 year old frescoes. Continue to climb to the summit and see the Ruins and enjoy the cool breeze and the scenic beauty of the surrounding mountains. Evening descend and return to the hotel for overnight stay.