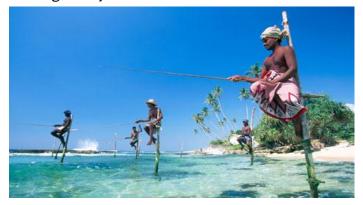

## DAY 09 - TISSAMAHARAMA / STILT FISHING AT KOGGALA / GALLE

After breakfast proceed to Galle thru southern coastal beach. Enroute see Lace making at Weligama and Stilt Fishing in Koggala. Open luncheon. After lunch, Continue Galle and check-in to the hotel for overnight stay.