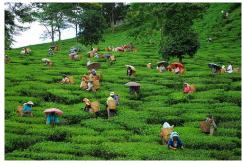

#### DAY 07 - KANDY / NUWARA ELIYA / VISIT TEA PLANTATION & FACTORY

After breakfast, proceed to Nuwara Eliya driving through beautiful Tea capped Mountains. Enroute visit the Tea Factory and have Freshly Brewed Famous Ceylon Tea. Arrive in Nuwara Eliya and check-in to the hotel. Evening take a walk in the cool fresh breeze of the Hill Country and through the Bazaar. Thereafter return to the hotel for overnight stay.