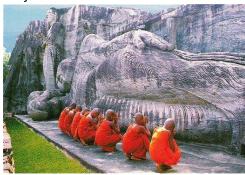

## DAY 03 - ANURADHAPURA / POLONNARUWA SIGHTSEEING / SIGIRIYA

After breakfast, proceed to Polonnaruwa. Sightseeing of the Ancient historical Ruins of Polonnaruwa. Open lunheon. After lunch, proceed to Sigiriya and check-in to the hotel for overnight stay.